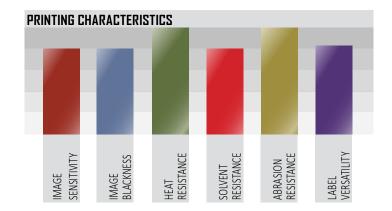

### PREMIUM HIGH SPEED **RESIN RIBBON**

**Z300** is a premium, high performance flat-head resin ribbon which expands the boundaries of traditional resin formulations, in terms of print speed and image sensitivity. ZIII is a capable of high-speed printing, up to 10 ips, allowing significant improvements to labeling productivity and the use in high speed print/apply applications. The low energy characteristics of this ribbon allow users to reduce their printhead heat levels, extending the life and reducing the costs of printhead ownership and making the 2000 ideally suited for the rapidly growing desktop printer market, where printhead energy management can be more limited. The increased image sensitivity of the ZIII provides outstanding print quality onto a wide variety of materials, including newer value-priced films, providing an overall lower cost of ownership for the end-user. Z300 provides dark, crisp printed images and our proprietary anti-static back coating formulation dissipates static levels and works to extend the life of your valuable printheads.

### **Benefits**

Reduce Total Cost of Ownership

- High print speed capability up to 10 ips improves productivity.
- Compatible with lower cost film materials for lower overall TCO
- Low energy requirement allows reduction in printhead heat and extends printhead life.
- Outstanding abrasion, heat, and solvent resistance.
- Dark, dense images with exceptional sharpness
- Prints well on both paper labels and a wide variety of film materials.
- Plug & Play compatible with industry leading resins
- LUL/CUL recognized