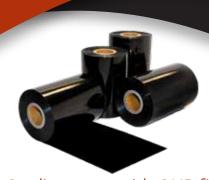

### PREMIUM HIGH SPEED **RESIN RIBBON**

**Z300** is a premium, high performance flat-head resin ribbon which expands the boundaries of traditional resin formulations, in terms of print speed and image sensitivity. ZIII is a capable of high-speed printing, up to 10 ips, allowing significant improvements to labeling productivity and the use in high speed print/apply applications. The low energy characteristics of this ribbon allow users to reduce their printhead heat levels, extending the life and reducing the costs of printhead ownership and making the 2000 ideally suited for the rapidly growing desktop printer market, where printhead energy management can be more limited. The increased image sensitivity of the ZIII provides outstanding print quality onto a wide variety of materials, including newer value-priced films, providing an overall lower cost of ownership for the end-user. Z300 provides dark, crisp printed images and our proprietary anti-static back coating formulation dissipates static levels and works to extend the life of your valuable printheads.